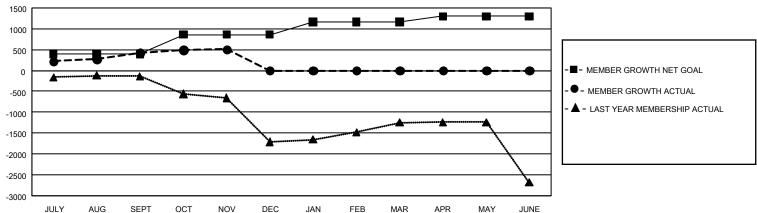

## GOALS AND ACTUAL MEMBERS CUMULATIVE

| DROPPED CLUBS: 1           |     | 143 CLUBS OF 425 ADDED 1 OR MORE<br>NEW MEMBERS | GENDER DISTRIBUTION  MALE 10,612 (80.77%) |                |       |
|----------------------------|-----|-------------------------------------------------|-------------------------------------------|----------------|-------|
| DROPPED MEMBERS            |     |                                                 | FEMALE                                    | 2,526 (19.23%) |       |
| DECEASED                   | 82  | CLICK HERE FOR CLIMITI ATIVE                    | TOTAL FAMILY UNIT MEMBERS                 |                | 4,170 |
| CLUB CANCELLED 0 OTHER 202 |     | CLICK HERE FOR CUMULATIVE MEMBERSHIP DATA       | FAMILY MEMBERS PAYING HALF DUES           |                | 2,548 |
| TOTAL                      | 284 |                                                 |                                           |                |       |

## GMT Constitutional Area 6, Group F

REPORT DOES NOT INCLUDE CLUBS IN UNDISTRICTED AREAS.

| Clubs         |               |             |               | Members               |                       |                         |                                                    |  |
|---------------|---------------|-------------|---------------|-----------------------|-----------------------|-------------------------|----------------------------------------------------|--|
|               | RESULTS FOR   | R 2020-2021 |               | RESULTS FOR 2020-2021 |                       |                         |                                                    |  |
| QUARTER       | NEW CLUB GOAL | NEW CLUBS   | DROPPED CLUBS | QUARTER MEMB          | ER GROWTH NET<br>GOAL | MEMBER GROWTH<br>ACTUAL | DROPPED<br>MEMBERS ACTUAL<br>(including transfers) |  |
| JULY/AUG/SEPT | 33            | 11          | 1             | JULY/AUG/SEPT         | 395                   | 621                     | 166                                                |  |
| OCT/NOV/DEC   | 18            | 5           | 0             | OCT/NOV/DEC           | 465                   | 207                     | 118                                                |  |
| JAN/FEB/MAR   | 21            | 0           | 0             | JAN/FEB/MAR           | 300                   | 0                       | 0                                                  |  |
| APR/MAY/JUNE  | 18            | 0           | 0             | APR/MAY/JUNE          | 140                   | 0                       | 0                                                  |  |