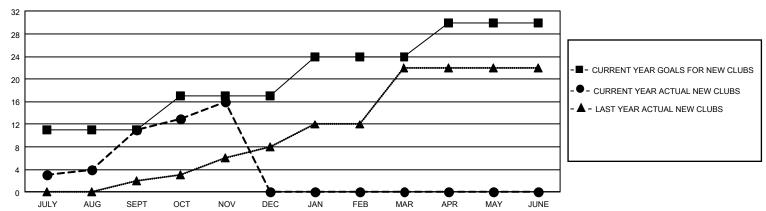

## GOALS AND ACTUAL NEW CLUBS CUMULATIVE

## GMT Constitutional Area 6, Group F

REPORT DOES NOT INCLUDE CLUBS IN UNDISTRICTED AREAS.

| Clubs         |               |             |               | Members               |                       |                         |                                                    |  |
|---------------|---------------|-------------|---------------|-----------------------|-----------------------|-------------------------|----------------------------------------------------|--|
|               | RESULTS FOR   | R 2020-2021 |               | RESULTS FOR 2020-2021 |                       |                         |                                                    |  |
| QUARTER       | NEW CLUB GOAL | NEW CLUBS   | DROPPED CLUBS | QUARTER MEMB          | ER GROWTH NET<br>GOAL | MEMBER GROWTH<br>ACTUAL | DROPPED<br>MEMBERS ACTUAL<br>(including transfers) |  |
| JULY/AUG/SEPT | 33            | 11          | 1             | JULY/AUG/SEPT         | 395                   | 621                     | 166                                                |  |
| OCT/NOV/DEC   | 18            | 5           | 0             | OCT/NOV/DEC           | 465                   | 207                     | 118                                                |  |
| JAN/FEB/MAR   | 21            | 0           | 0             | JAN/FEB/MAR           | 300                   | 0                       | 0                                                  |  |
| APR/MAY/JUNE  | 18            | 0           | 0             | APR/MAY/JUNE          | 140                   | 0                       | 0                                                  |  |